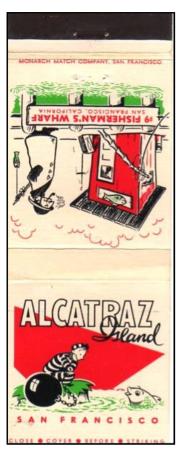

## San Francisco Fisherman's Wharf Set

Here's a nice little set from San Francisco's Fisherman's Wharf that I had never seen before. It's from Monarch Match Company, and I would guess that it came out in the 1960's. All six covers are about Alcatraz.

I'm assuming that the set is comprised of the six covers shown here...simply because those are all that I have!

Here are the six cover themes:

If anyone has more than these six, please let me know.

- 1. Alcatraz Island
- 2. Food here is delicious
- 3. Having Wonderful time—wish your were here!
- 4. Sight seeing no end
- 5. Chartered trips
- 6. Some big ones here too!