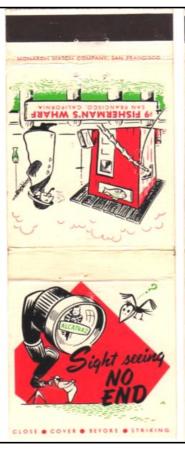

## San Francisco Fisherman's Wharf Set

Here's a nice little set from San Francisco's Fisherman's Wharf that I had never seen before. It's from Monarch Match Company, and I would guess that it came out in the 1960's. All six covers are about Alcatraz.

I'm assuming that the set is comprised of the six covers shown here...simply because those are all that I have!

Here are the six cover themes:

If anyone has more than these six, please let me know.

- 1. Alcatraz Island
- 2. Food here is delicious
- 3. Having Wonderful time—wish your were here!
- 4. Sight seeing no end
- 5. Chartered trips
- 6. Some big ones here too!