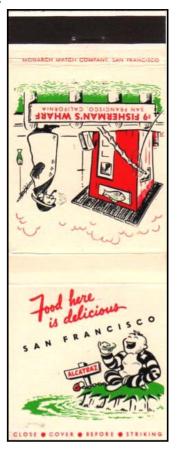

## San Francisco Fisherman's Wharf Set

Here's a nice little set from San Francisco's Fisherman's Wharf that I had never seen before. It's from Monarch Match Company, and I would guess that it came out in the 1960's. All six covers are about Alcatraz.

I'm assuming that the set is comprised of the six covers shown here...simply because those are all that I have!

Here are the six cover themes:

If anyone has more than these six, please let me know.

- 1. Alcatraz Island
- 2. Food here is delicious
- 3. Having Wonderful time—wish your were here!
- 4. Sight seeing no end
- 5. Chartered trips
- 6. Some big ones here too!