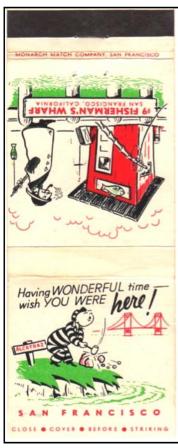

## San Francisco Fisherman's Wharf Set

Here's a nice little set from San Francisco's Fisherman's Wharf that I had never seen before. It's from Monarch Match Company, and I would guess that it came out in the 1960's. All six covers are about Alcatraz.

I'm assuming that the set is comprised of the six covers shown here...simply because those are all that I have!

Here are the six cover themes:

If anyone has more than these six, please let me know.

- 1. Alcatraz Island
- 2. Food here is delicious
- 3. Having Wonderful time—wish your were here!
- 4. Sight seeing no end
- 5. Chartered trips
- 6. Some big ones here too!