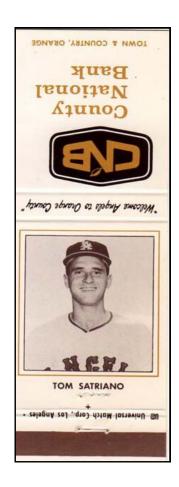

## **County National Bank Angels Sets**

There are a number of Sports sets that have been issued by Banks and Savings & Loans, but two of the nicest are those issued by Orange, California's County National Bank, featuring the California Angels.

Issued in 1965 and 1966, both sets consist of 15 FS Universal 20-strikes with black and white photos of the players on the back panels and a few pertinent stats on the inside. Although both sets have the same players, the 1965 set gives the players' positions in 1964, and the 1966 set give the players' positions in 1965, so you can easily tell the two sets apart.

1965-1966 Players

Chance
Clinton
Fregosi
Kirkpatrick
Knoop
Latman
Lee
McBride
Newman
Piersall
Reichardt
Rigney
Rodgers
Satriano
Smith