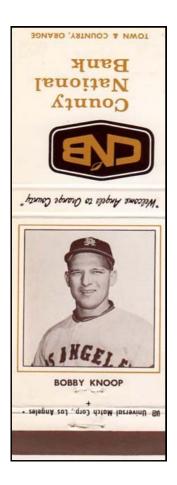

## **County National Bank Angels Sets**

There are a number of Sports sets that have been issued by Banks and Savings & Loans, but two of the nicest are those issued by Orange, California's County National Bank, featuring the California Angels.

Issued in 1965 and 1966, both sets consist of 15 FS Universal 20-strikes with black and white photos of the players on the back panels and a few pertinent stats on the inside. Although both sets have the same players, the 1965 set gives the players' positions in 1964, and the 1966 set give the players' positions in 1965, so you can easily tell the two sets apart.

1965-1966 Players

Chance
Clinton
Fregosi
Kirkpatrick
Knoop
Latman
Lee
McBride
Newman
Piersall
Reichardt
Rigney
Rodgers
Satriano
Smith