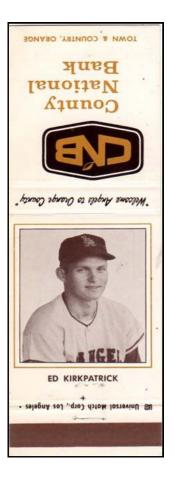

## **County National Bank Angels Sets**

There are a number of Sports sets that have been issued by Banks and Savings & Loans, but two of the nicest are those issued by Orange, California's County National Bank, featuring the California Angels.

Issued in 1965 and 1966, both sets consist of 15 FS Universal 20-strikes with black and white photos of the players on the back panels and a few pertinent stats on the inside. Although both sets have the same players, the 1965 set gives the players' positions in 1964, and the 1966 set give the players' positions in 1965, so you can easily tell the two sets apart.

1965-1966 Players

Chance
Clinton
Fregosi
Kirkpatrick
Knoop
Latman
Lee
McBride
Newman
Piersall
Reichardt
Rigney
Rodgers
Satriano
Smith