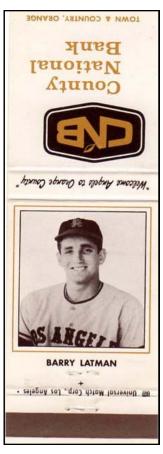

## **County National Bank Angels Sets**

There are a number of Sports sets that have been issued by Banks and Savings & Loans, but two of the nicest are those issued by Orange, California's County National Bank, featuring the California Angels.

Issued in 1965 and 1966, both sets consist of 15 FS Universal 20-strikes with black and white photos of the players on the back panels and a few pertinent stats on the inside. Although both sets have the same players, the 1965 set gives the players' positions in 1964, and the 1966 set give the players' positions in 1965, so you can easily tell the two sets apart.

1965-1966 Players

Chance
Clinton
Fregosi
Kirkpatrick
Knoop
Latman
Lee
McBride
Newman
Piersall
Reichardt
Rigney
Rodgers
Satriano
Smith