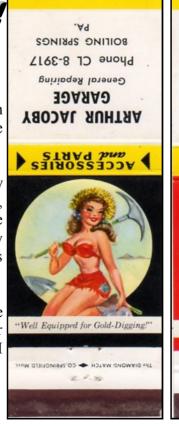

## **Maids in Baltimore**

Girlies are always popular, and the Maids in Baltimore sets are some of the earlier issues in the category.

Specifically, these are 8 Girlie sets issued by Diamond (#1,3,6) and Universal (#2,4,5,7,8), basically in the 1950s. Although the set issues are known (and listed by the Girlie Club), just how many individual sets with different advertisers there are is anyone's guess.

Not as easy to acquire as more recent issues, the Maids in Baltimore covers are sought after for their age, attractiveness, and...because they're Girlies! I certainly wish *I* had more!

CLOSE COVER BEFORE STRIKING MATCH