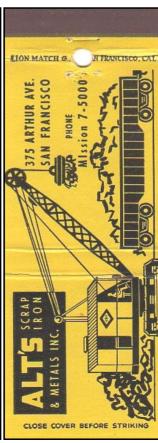

## Full-length

"Full-length" is a generic tern within the hobby, rather than being a trademark. This is a category for covers which have the design/text running the full length of the cover; there are two types: 1) horizontal Full-length—where the design/text runs horizontally across the cover (cover on the right); this is by far the most common and most popular of the two types; 2) vertical Full-length, where the design/text up or down the length of the cover, rather than horizontally cover on the left; some collectors only collect one type, while other collectors collect both.

Just about all the manufacturers have put out Full-lengths. Well over 7,000 are known. This is always been a popular category, especially, for example, Full-length Trucking and Full-length Diner covers.