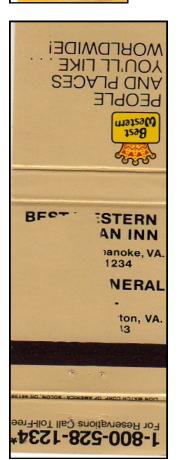

## **Errors XII: A Final Salute to Errors!**

You gotta love 'em!

1. Top left - Severely miscut

2. Top right - Off-center printing. The grey, here, is out of kilter.

*3. Bottom 1st* - Missing text (something obviously came between the cover and the printer)