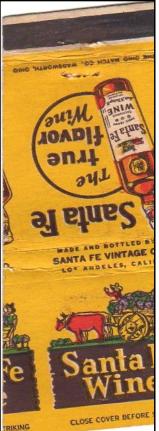

## **Errors XII: A Final Salute to Errors!**

You gotta love 'em!

1. Top left - Severely miscut

2. Top right - Off-center printing. The grey, here, is out of kilter.

*3. Bottom 1st* - Missing text (something obviously came between the cover and the printer)