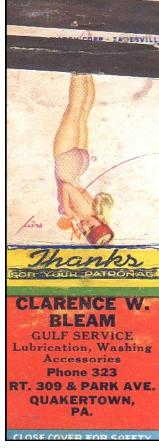

## **Errors XII: A Final Salute to Errors!**

You gotta love 'em!

1. Top left - Severely miscut

2. Top right - Off-center printing. The grey, here, is out of kilter.

*3. Bottom 1st* - Missing text (something obviously came between the cover and the printer)