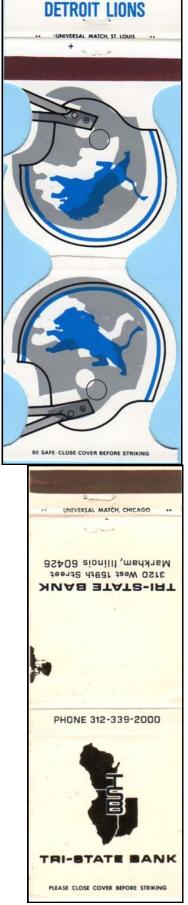

4. Bottom 2nd - Double striker

5. Bottom 3rd - Severely miscut so that the cover is now a parallelogram rather than a rectangle. This cover is also miscut in the usual sense, as well.

6. Bottom 4th - Here's an unusual type of over printing. The foil used on the front panel has splattered onto the back panel, which is what the smudge is on the left side of the back panel.