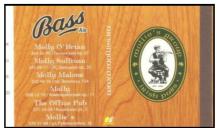

## 2008-2009 Russian Molly Set

These boxes were made by Ognivo, in St-Petersburg, and were issued in 2008 or 2009. Although there are 11 boxes shown here, I can't be certain that this is the entire set. Eleven seems an odd number; there may be more.

I've called this the "Molly" set, but who knows? Molly Irish Pubs seems to be the strand that runs through all of these, and they all advertise Irish pubs. Perhaps The Mollie's Group owns both chains—Molly's and The Office.

Note that several of the boxes here advertise beer brands. So, these may be of special interest to Beer collectors, as well as those of Sets & Series and Foreign. There are even a couple of Woodies here.