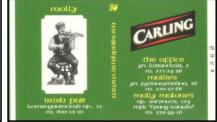

## 2008-2009 Russian Molly Set

These boxes were made by Ognivo, in St-Petersburg, and were issued in 2008 or 2009. Although there are 11 boxes shown here, I can't be certain that this is the entire set. Eleven seems an odd number; there may be more.

I've called this the "Molly" set, but who knows? Molly Irish Pubs seems to be the strand that runs through all of these, and they all advertise Irish pubs. Perhaps The Mollie's Group owns both chains—Molly's and The Office.