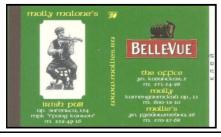

## 2008-2009 Russian Molly Set

These boxes were made by Ognivo, in St-Petersburg, and were issued in 2008 or 2009. Although there are 11 boxes shown here, I can't be certain that this is the entire set. Eleven seems an odd number; there may be more.

I've called this the "Molly" set, but who knows? Molly Irish Pubs seems to be the strand that runs through all of these, and they all advertise Irish pubs. Perhaps The Mollie's Group owns both chains—Molly's and The Office.