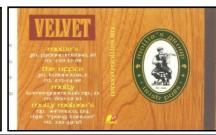

## 2008-2009 Russian Molly Set

These boxes were made by Ognivo, in St-Petersburg, and were issued in 2008 or 2009. Although there are 11 boxes shown here, I can't be certain that this is the entire set. Eleven seems an odd number; there may be more.

Note that several of the boxes here advertise beer brands. So, these may be of special interest to Beer collectors, as well as those of Sets & Series and Foreign. There are even a couple of Woodies here.